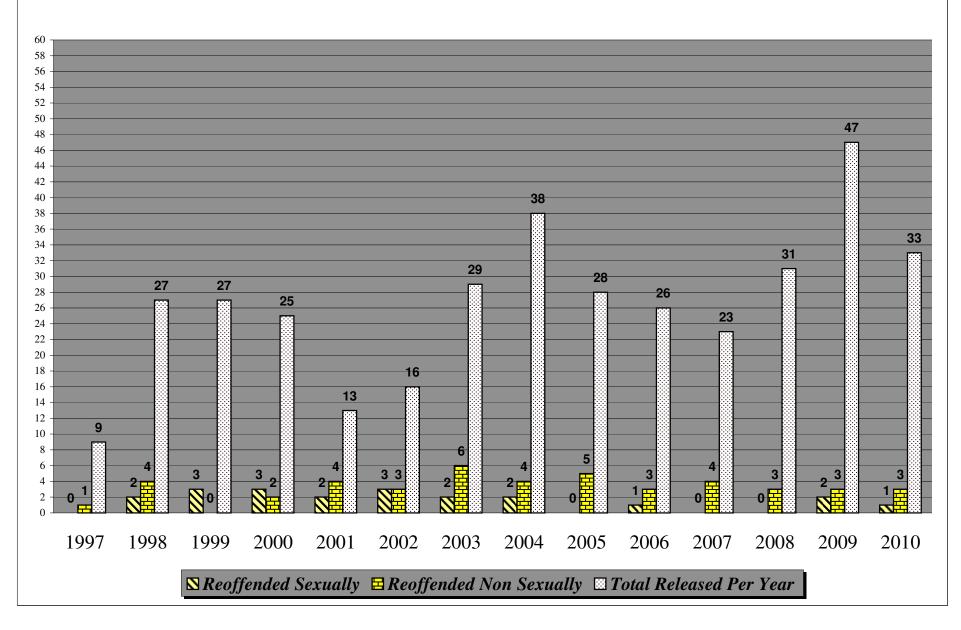

### Report 4: Comparison Chart of the Total Number Released & Reoffended Per Year

This is a comparison chart of those who have and have not reoffended and the total number released per year. The individual totals are not reflective as to how many reoffended either sexually or non sexually in relation to the total released per year. Rather they are of the whole of those who have been released.