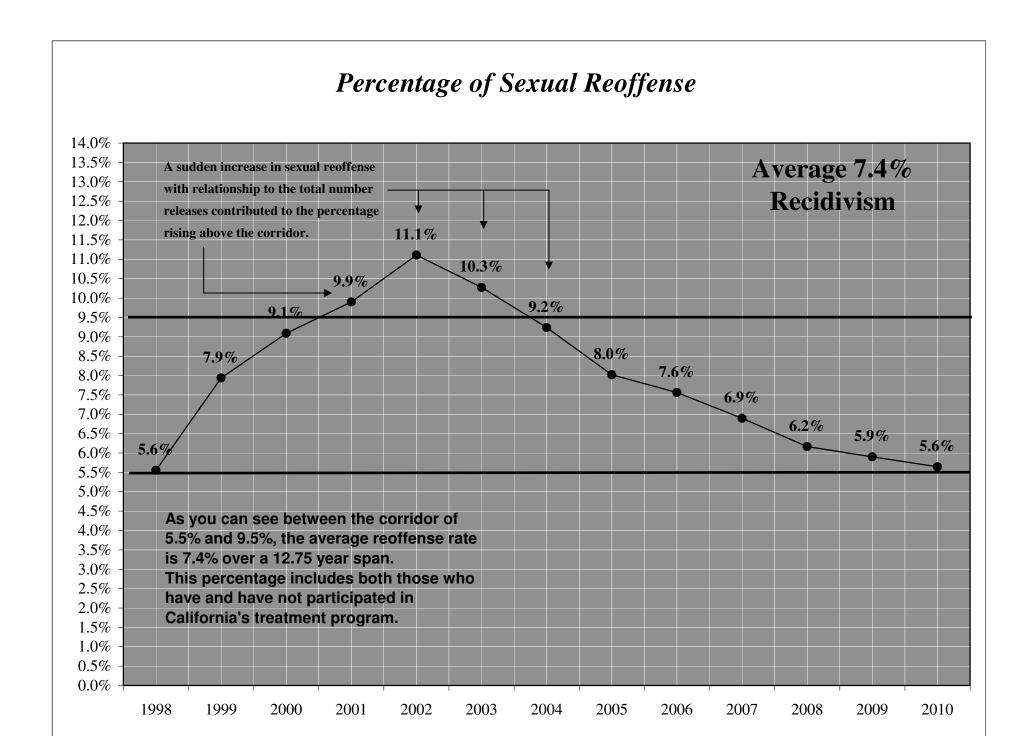

### **Report 3: Comparison Chart "Percentage of Sexual Reoffense"**

This chart indicates a narrow corridor of reoffense from 5.5% to 9.5% with an average of 7.4% recidivism over a 12.75 year span. While some percentages may fall outside the corridor, these exceptions do not deter from the validity of the corridor. This gives rise to the thought, if correct, that there is at least a **92.6**% or higher chance of a sex offender being successfully integrated back into society.