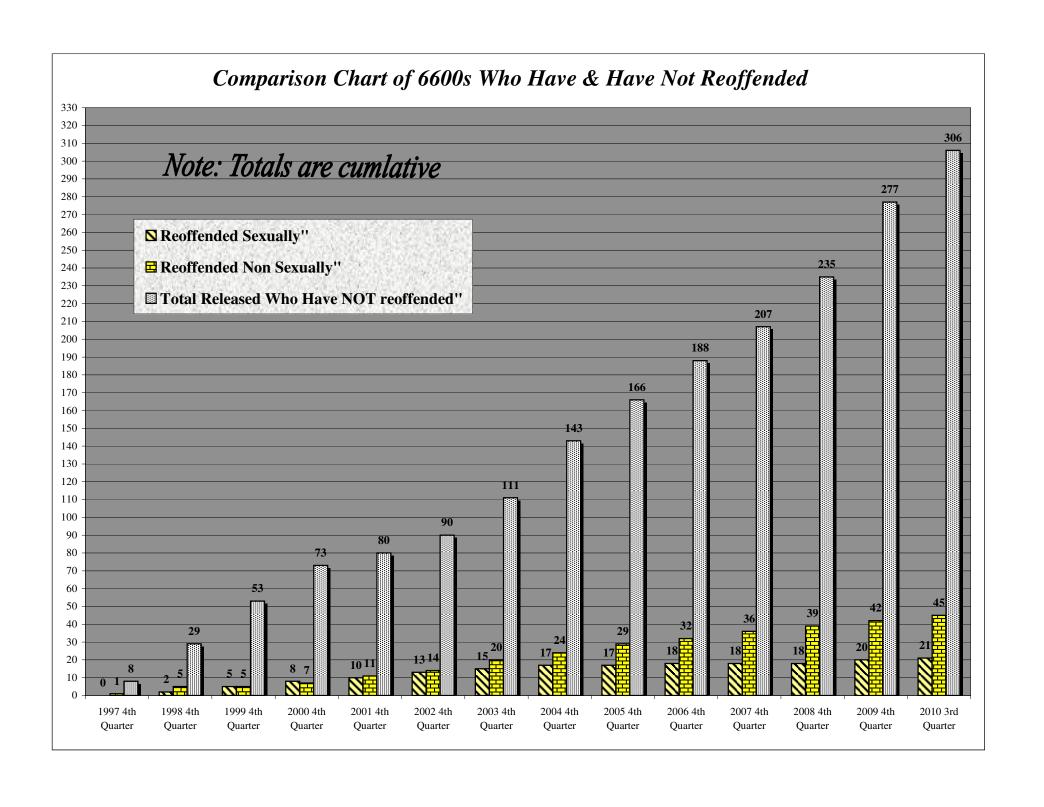

### Report 2: Comparison Chart of 6600s Who Have & Have Not Reoffended

This chart shows the differences between those who have and have not reoffended over the past 12-1/2 years. This chart shows that those who reoffend sexually are very small in comparison to those who are still living offense free. Please note that the totals are cumulative.